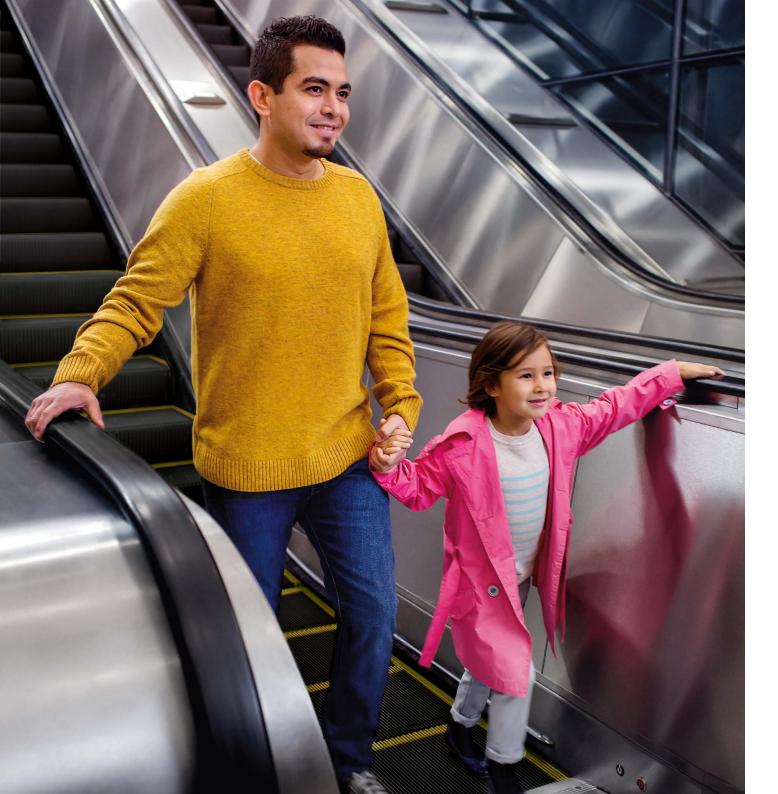

The versatile KONE TransitMaster™ 140 is a public transportation escalator designed to enable the fast and seamless flow of large numbers of passengers who need to quickly reach their destinations.

- Safety = peace of mind
- Industry-leading reliability and quality
- Optimize your uptime with KONE 24/7 Connected Services
- Reduced environmental impact
- 5 Plan for success with KONE as your partner

### SAFETY = PEACE OF MIND

All KONE escalators are equipped with standard safety features, required by Codes and Norms, including latest version of EN115.

In addition to that KONE TransitMaster™ 140 can even meet the most critical safety requirements of every environment and location, including fire resistant options, strong corrosion resistance packages and high safety factors.

#### A WEALTH OF OPTIONS:

- Fall Protection barriers to increase passenger protection and prevent falls and misuse of the unit
- Traffic signalization, skirt lighting, yellow comb segment, and step demarcations to provide extra visual guidance for passengers and a smoother, safer ride
- Audible alarms to provide clear guidance for escalator travel direction for improved passenger awareness
- Double skirt brushes to further reduce entrapment risk
- Cable harness protection and Halogen-free cables
- Provisions for seismically active locations
- Monitoring options with KONE 24/7 Connected Services